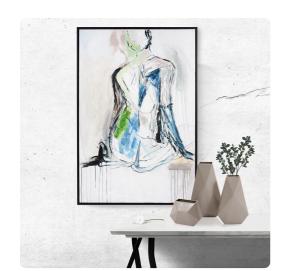

## Wall Art MHE92255 – Glamour Pose Hand Painted Original Art

Wall Art

Grace and elegance are personified in this striking abstract sketch of the feminine form using soft colors and light brush strokes. Our Glamour Pose Hand Painted Canvas Art uses thick layers of hand applied paint to create movement and texture. Because it is hand painted, no two pieces of art will be exactly the same. The gallery wrapped canvas is set into a floating black wood frame. Hardware is attached so the back of the art so that it is ready to hang right out of the box.