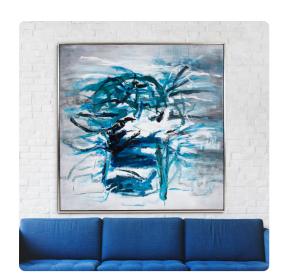

## Wall Art

So much emotion is captured in our Anger Management Hand Painted Canvas Wall Art. Thick aggressive strokes of blue, white and black artfully capture the artist's feelings of anger & frustration. Thick layers of paint are hand applied to create movement and texture. Because it is hand painted, no two pieces of art will be exactly the same. The gallery wrapped canvas is set into a floating silver leaf wood frame. Hardware is attached so the back of the art so that it is ready to hang right out of the box.