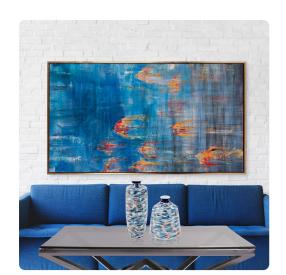

# MHE92251 – Caribbean Sea #2 Hand Painted Original Art

### Wall Art

Our Caribbean Sea Hand Painted Canvas Wall Art draws on the color & life found in the sea as inspiration. Caribbean Sea #2 artistically captures day to day life of the exotic fish of the sea. Thick layers of paint are hand applied to create movement and texture. Because it is hand painted, no two pieces of art will be exactly the same. The gallery wrapped canvas is set into a floating gold leaf wood frame. Hardware is attached so the back of the art so that it is ready to hang right out of the box.