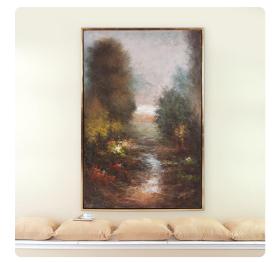

## Wall Art MHE92249 – Silent River Hand Painted Original Art <sup>Wall Art</sup>

Our Silent River Hand Painted Canvas Wall Art uses deep rich colors to bring back fond memories of summers spent at a country retreat. Thick layers of paint are hand applied to create movement and texture. Because it is hand painted, no two pieces of art will be exactly the same. The gallery wrapped canvas is set into a floating gold leaf wood frame. Hardware is attached so the back of the art so that it is ready to hang right out of the box.

## Specifications

Height 61.3/4H Material Canvas / Wood Width 41.3/4W Shape Rectangle Weight 35 Finish Hand Finished Package Dimensions 67 x 48 x 5

https://www.mdcwall.com/go/sku/MHE92249