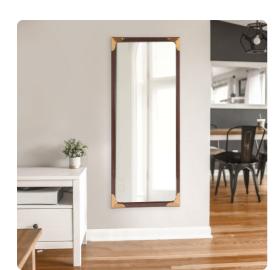

## Mirrors

The Rogers Mirror was created to provide a style that is sleek yet handsome. The rectangular wood frame with a walnut stain is accented with brass plated stainless steel corners and rivets. Not only do these decorative elements of the frame highlight their design, but they also serve as a protectors from damaged wood corners. D rings are affixed to the back of the mirror so it is ready to hang right out of the box. Also available in a square shape.