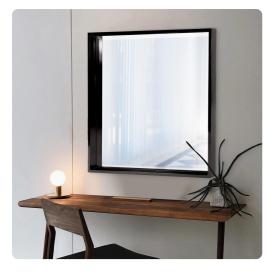

# Mirrors MHE92211 – Isa Black Mirror

#### Mirrors

Isa is a simple piece but full of sleek, sophisticated style. It features a deep, square wood frame that is finished in a glossy black lacquer. The mirrored glass is set back in the frame giving it a shadowbox effect. It is a perfect focal point for an entryway, bathroom, bedroom or any room in your home. D-rings are affixed to the back of the mirror so it is ready to hang right out of the box! The mirrored glass on this piece has a bevel adding to its beauty and style. The Isa Mirror can be hung as a square or diamond.