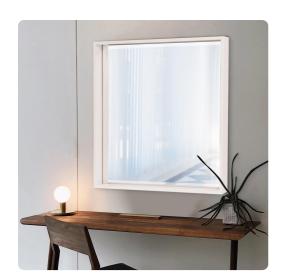

## Mirrors MHE92210 – Isa White Mirror

## Mirrors

Isa is a simple piece but full of sleek, sophisticated style. It features a deep, square wood frame that is finished in a glossy white lacquer. The mirrored glass is set back in the frame giving it a shadowbox effect. It is a perfect focal point for an entryway, bathroom, bedroom or any room in your home. D-rings are affixed to the back of the mirror so it is ready to hang right out of the box! The mirrored glass on this piece has a bevel adding to its beauty and style. The Isa Mirror can be hung as a square or diamond.