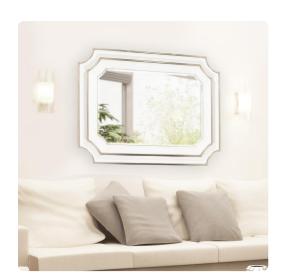

## Mirrors

The Dante Mirror is a gorgeous piece. It is fashioned with an Art Deco flair. The main frame is rectangular with scalloped corners. It is then finished in a lovely glossy white lacquer, then trimmed on the inner and outer borders in a gorgeous silver leaf. It is a perfect focal point for an entryway, bathroom, bedroom or any room in your home. D-rings are affixed to the back of the mirror so it is ready to hang right out of the box in either a horizontal or vertical orientation!