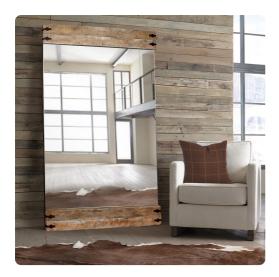

## Mirrors

This oversized floor mirror makes a stately appearance with a large rectangular glass with a reclaimed oak wood planks at the top and bottom with wrought iron bolt accents. The mirror comes with D-rings affixed to the back of the frame so you can hang it right on your wall straight out of the box. However, if you prefer it as a floor mirror, it also comes with security hardware to safely lean against your wall. Make any room brighter or appear larger simply by adding the Garrett Mirror to the mix.