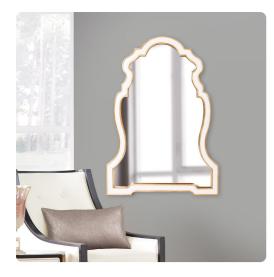

# Mirrors MHE92157 – Cleopatra Mirror

### Mirrors

The Cleopatra Mirror is a gorgeous piece. It is fashioned with an Art Deco flair. The main frame is shaped like a fancy key hole. It is then finished in a lovely glossy white lacquer, then trimmed on the inner and outer borders in a gorgeous gold leaf. It is a perfect focal point for an entryway, bathroom, bedroom or any room in your home. D-rings are affixed to the back of the mirror so it is ready to hang right out of the box! The mirror on this piece is NOT beveled.