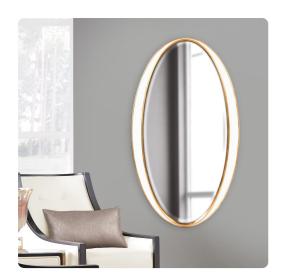

## Mirrors

Our Rania Mirror is a striking piece featuring a simple oval frame. The finish is what makes this mirror stand out from all the rest. The main frame is finished in a brilliant glossy white lacquer that is trimmed on the inner and outer borders in a lovely gold leaf. It is a perfect focal point for an entryway, bathroom, bedroom or any room in your home. D-rings are affixed to the back of the mirror so it is ready to hang right out of the box in either a horizontal or vertical orientation! The mirrored glass on this piece is beveled adding to its beauty and style.

## **Specifications**

Height 49H Material Polyurethane Width 28W Shape Oval Weight 26 Finish Lacquered/Gold Leaf Package Dimensions 54 x 33 x 4

https://www.mdcwall.com/go/sku/MHE92150