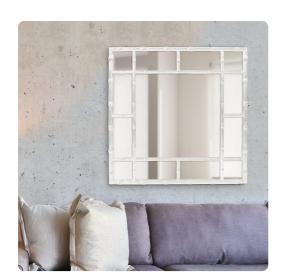

## Mirrors MHE92120W – Bamboo Mirror - Glossy White

Our Bamboo Mirror features a square frame fashioned to look like bamboo rods. It is then finished in our glossy white lacquer. Its sleek style makes this mirror a favorite for bringing some flair to your decor. This simple yet stunning piece would be a great addition to any room. Alone or in multiples, it is a perfect focal point for an entryway, bathroom, bedroom or any room in your home. D-rings are affixed to the back of the mirror so it is ready to hang right out of the box in either a square or diamond orientation! The Bamboo Mirror is part of our custom paint program and is available in one of fourteen vivid colors. It is proudly painted in the USA.