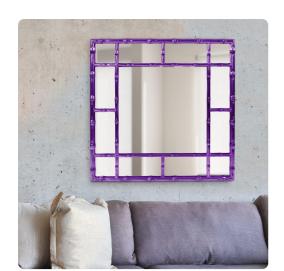

## Mirrors MHE92120RP – Bamboo Mirror - Glossy Royal Purple

## Mirrors

Our Bamboo Mirror features a square frame fashioned to look like bamboo rods. It is then finished in our glossy royal purple lacquer. Its sleek style makes this mirror a favorite for bringing some flair to your decor. This simple yet stunning piece would be a great addition to any room. Alone or in multiples, it is a perfect focal point for an entryway, bathroom, bedroom or any room in your home. D-rings are affixed to the back of the mirror so it is ready to hang right out of the box in either a square or diamond orientation! The Bamboo Mirror is part of our custom paint program and is available in one of fourteen vivid colors. It is proudly painted in the USA.