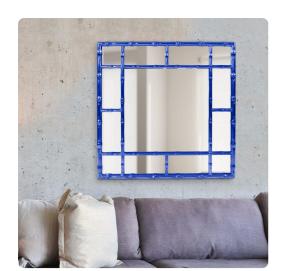

## Mirrors

Our Bamboo Mirror features a square frame fashioned to look like bamboo rods. It is then finished in our glossy royal blue lacquer. Its sleek style makes this mirror a favorite for bringing some flair to your decor. This simple yet stunning piece would be a great addition to any room. Alone or in multiples, it is a perfect focal point for an entryway, bathroom, bedroom or any room in your home. D-rings are affixed to the back of the mirror so it is ready to hang right out of the box in either a square or diamond orientation! The Bamboo Mirror is part of our custom paint program and is available in one of fourteen vivid colors. It is proudly painted in the USA.