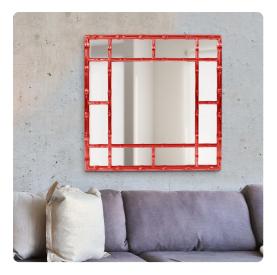

## Mirrors MHE92120R – Bamboo Mirror - Glossy Red

#### Mirrors

Our Bamboo Mirror features a square frame fashioned to look like bamboo rods. It is then finished in our glossy red lacquer. Its sleek style makes this mirror a favorite for bringing some flair to your decor. This simple yet stunning piece would be a great addition to any room. Alone or in multiples, it is a perfect focal point for an entryway, bathroom, bedroom or any room in your home. D-rings are affixed to the back of the mirror so it is ready to hang right out of the box in either a square or diamond orientation! The Bamboo Mirror is part of our custom paint program and is available in one of fourteen vivid colors. It is proudly painted in the USA.