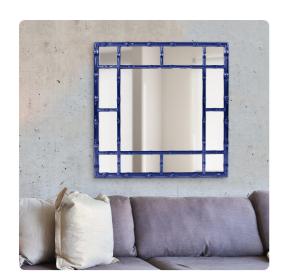

## Mirrors

Our Bamboo Mirror features a square frame fashioned to look like bamboo rods. It is then finished in our glossy navy blue lacquer. Its sleek style makes this mirror a favorite for bringing some flair to your decor. This simple yet stunning piece would be a great addition to any room. Alone or in multiples, it is a perfect focal point for an entryway, bathroom, bedroom or any room in your home. D-rings are affixed to the back of the mirror so it is ready to hang right out of the box in either a square or diamond orientation! The Bamboo Mirror is part of our custom paint program and is available in one of fourteen vivid colors. It is proudly painted in the USA.