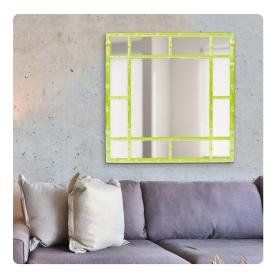

## Mirrors MHE92120MG – Bamboo Mirror - Glossy Green

#### Mirrors

Our Bamboo Mirror features a square frame fashioned to look like bamboo rods. It is then finished in our glossy green lacquer. Its sleek style makes this mirror a favorite for bringing some flair to your decor. This simple yet stunning piece would be a great addition to any room. Alone or in multiples, it is a perfect focal point for an entryway, bathroom, bedroom or any room in your home. D-rings are affixed to the back of the mirror so it is ready to hang right out of the box in either a square or diamond orientation! The Bamboo Mirror is part of our custom paint program and is available in one of fourteen vivid colors. It is proudly painted in the USA.