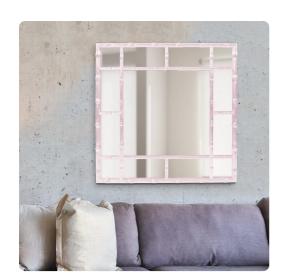

## Mirrors

Our Bamboo Mirror features a square frame fashioned to look like bamboo rods. It is then finished in our glossy lilac purple lacquer. Its sleek style makes this mirror a favorite for bringing some flair to your decor. This simple yet stunning piece would be a great addition to any room. Alone or in multiples, it is a perfect focal point for an entryway, bathroom, bedroom or any room in your home. D-rings are affixed to the back of the mirror so it is ready to hang right out of the box in either a square or diamond orientation! The Bamboo Mirror is part of our custom paint program and is available in one of fourteen vivid colors. It is proudly painted in the USA.