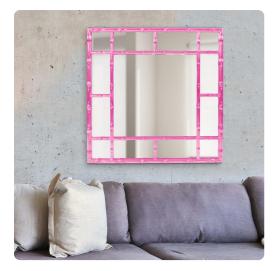

## Mirrors

Our Bamboo Mirror features a square frame fashioned to look like bamboo rods. It is then finished in our glossy hot pink lacquer. Its sleek style makes this mirror a favorite for bringing some flair to your decor. This simple yet stunning piece would be a great addition to any room. Alone or in multiples, it is a perfect focal point for an entryway, bathroom, bedroom or any room in your home. D-rings are affixed to the back of the mirror so it is ready to hang right out of the box in either a square or diamond orientation! The Bamboo Mirror is part of our custom paint program and is available in one of fourteen vivid colors. It is proudly painted in the USA.