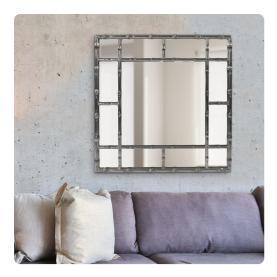

## Mirrors MHE92120CH – Bamboo Mirror - Glossy Charcoal

#### Mirrors

Our Bamboo Mirror features a square frame fashioned to look like bamboo rods. It is then finished in our glossy charcoal gray lacquer. Its sleek style makes this mirror a favorite for bringing some flair to your decor. This simple yet stunning piece would be a great addition to any room. Alone or in multiples, it is a perfect focal point for an entryway, bathroom, bedroom or any room in your home. D-rings are affixed to the back of the mirror so it is ready to hang right out of the box in either a square or diamond orientation! The Bamboo Mirror is part of our custom paint program and is available in one of fourteen vivid colors. It is proudly painted in the USA.