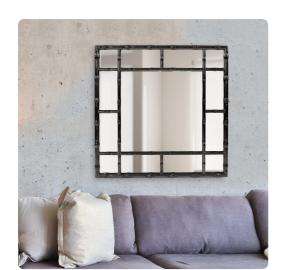

## Mirrors MHE92120BL – Bamboo Mirror - Glossy Black

## Mirrors

Our Bamboo Mirror features a square frame fashioned to look like bamboo rods. It is then finished in our glossy black lacquer. Its sleek style makes this mirror a favorite for bringing some flair to your decor. This simple yet stunning piece would be a great addition to any room. Alone or in multiples, it is a perfect focal point for an entryway, bathroom, bedroom or any room in your home. D-rings are affixed to the back of the mirror so it is ready to hang right out of the box in either a square or diamond orientation! The Bamboo Mirror is part of our custom paint program and is available in one of fourteen vivid colors. It is proudly painted in the USA.