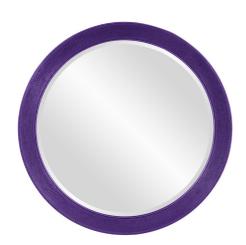

## Mirrors MHE92092RP – Virginia Mirror - Glossy Royal Purple

## Mirrors

This mirror features a round frame with a ribbed texture. The entire piece is then finished in our glossy royal purple lacquer. It is a perfect focal point for an entryway, bathroom, bedroom or any room in your home. D-rings are affixed to the back of the mirror so it is ready to hang right out of the box! The mirrored glass on this piece has a bevel adding to its beauty and style. The Virginia Mirror can be hung vertically or horizontally. The Virginia Mirror is part of our custom paint program and is available in one of fourteen vivid colors. It is proudly painted in the USA.

## **Specifications**

Height 36H Material Polyurethane Width 36W Shape Round Weight 28 Finish Glossy Package Dimensions 41 x 41 x 4

https://www.mdcwall.com/go/sku/MHE92092RP