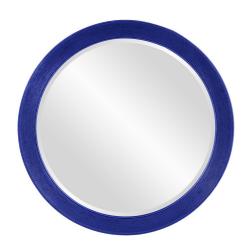

## Mirrors MHE92092RB – Virginia Mirror - Glossy Royal Blue

## Mirrors

This mirror features a round frame with a ribbed texture. The entire piece is then finished in our glossy royal blue lacquer. It is a perfect focal point for an entryway, bathroom, bedroom or any room in your home. D-rings are affixed to the back of the mirror so it is ready to hang right out of the box! The mirrored glass on this piece has a bevel adding to its beauty and style. The Virginia Mirror can be hung vertically or horizontally. The Virginia Mirror is part of our custom paint program and is available in one of fourteen vivid colors. It is proudly painted in the USA.