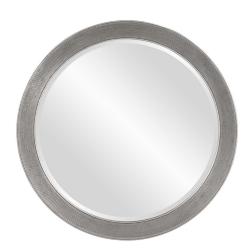

## Mirrors

This mirror features a round frame with a ribbed texture. The entire piece is then finished in our glossy silver nickel lacquer. It is a perfect focal point for an entryway, bathroom, bedroom or any room in your home. D-rings are affixed to the back of the mirror so it is ready to hang right out of the box! The mirrored glass on this piece has a bevel adding to its beauty and style. The Virginia Mirror can be hung vertically or horizontally. The Virginia Mirror is part of our custom paint program and is available in one of fourteen vivid colors. It is proudly painted in the USA.