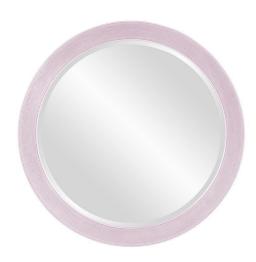

## Mirrors

This mirror features a round frame with a ribbed texture. The entire piece is then finished in our glossy lilac purple lacquer. It is a perfect focal point for an entryway, bathroom, bedroom or any room in your home. D-rings are affixed to the back of the mirror so it is ready to hang right out of the box! The mirrored glass on this piece has a bevel adding to its beauty and style. The Virginia Mirror is part of our custom paint program and is available in one of fourteen vivid colors. It is proudly painted in the USA.