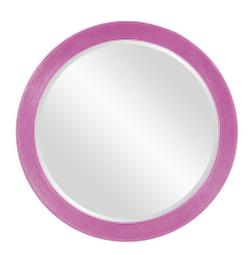

## Mirrors MHE92092HP – Virginia Mirror - Glossy Hot Pink

## Mirrors

This mirror features a round frame with a ribbed texture. The entire piece is then finished in our glossy hot pink lacquer. It is a perfect focal point for an entryway, bathroom, bedroom or any room in your home. D-rings are affixed to the back of the mirror so it is ready to hang right out of the box! The mirrored glass on this piece has a bevel adding to its beauty and style. The Virginia Mirror can be hung vertically or horizontally. The Virginia Mirror is part of our custom paint program and is available in one of fourteen vivid colors. It is proudly painted in the USA.