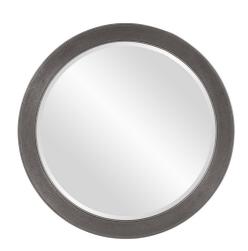

## Mirrors MHE92092CH – Virginia Mirror - Glossy Charcoal

## Mirrors

This mirror features a round frame with a ribbed texture. The entire piece is then finished in our glossy charcoal gray lacquer. It is a perfect focal point for an entryway, bathroom, bedroom or any room in your home. D-rings are affixed to the back of the mirror so it is ready to hang right out of the box! The mirrored glass on this piece has a bevel adding to its beauty and style. The Virginia Mirror can be hung vertically or horizontally. The Virginia Mirror is part of our custom paint program and is available in one of fourteen vivid colors. It is proudly painted in the USA.