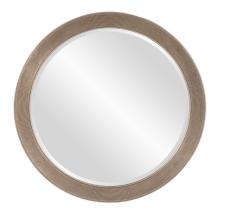

## Mirrors

This mirror features a round frame with a ribbed texture. The entire piece is then finished in an antique silver leaf highlighted with champagne hues adding to its richness and depth. It is a perfect focal point for an entryway, bathroom, bedroom or any room in your home. D-rings are affixed to the back of the mirror so it is ready to hang right out of the box! The mirrored glass on this piece has a bevel adding to its beauty and style.

## Specifications

Height 36H Material Polyurethane Width 36W Shape Round Weight 28 Finish Silver Leaf Package Dimensions 41 x 41 x 4

https://www.mdcwall.com/go/sku/MHE92092