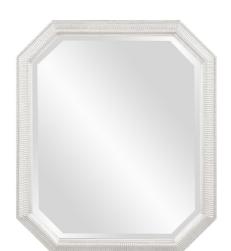

## Mirrors

This mirror features an octagonal frame with a ribbed texture. The entire piece is then finished in our glossy white lacquer. It is a perfect focal point for an entryway, bathroom, bedroom or any room in your home. D-rings are affixed to the back of the mirror so it is ready to hang right out of the box! The mirrored glass on this piece has a bevel adding to its beauty and style. The Virginia Mirror can be hung vertically or horizontally. The Virginia Mirror is part of our custom paint program and is available in one of fourteen vivid colors. It is proudly painted in the USA.