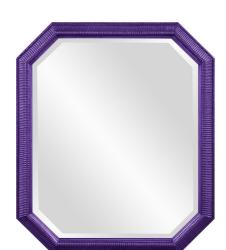

## Mirrors

This mirror features an octagonal frame with a ribbed texture. The entire piece is then finished in our glossy royal purple lacquer. It is a perfect focal point for an entryway, bathroom, bedroom or any room in your home. D-rings are affixed to the back of the mirror so it is ready to hang right out of the box! The mirrored glass on this piece has a bevel adding to its beauty and style. The Virginia Mirror can be hung vertically or horizontally. The Virginia Mirror is part of our custom paint program and is available in one of fourteen vivid colors. It is proudly painted in the USA.