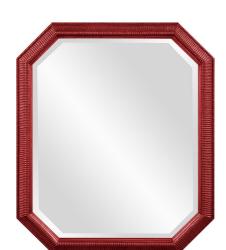

## Mirrors

This mirror features an octagonal frame with a ribbed texture. The entire piece is then finished in our glossy red lacquer. It is a perfect focal point for an entryway, bathroom, bedroom or any room in your home. D-rings are affixed to the back of the mirror so it is ready to hang right out of the box! The mirrored glass on this piece has a bevel adding to its beauty and style. The Virginia Mirror can be hung vertically or horizontally. The Virginia Mirror is part of our custom paint program and is available in one of fourteen vivid colors. It is proudly painted in the USA.