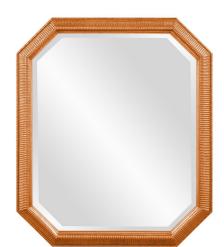

## Mirrors

This mirror features an octagonal frame with a ribbed texture. The entire piece is then finished in our glossy orange lacquer. It is a perfect focal point for an entryway, bathroom, bedroom or any room in your home. D-rings are affixed to the back of the mirror so it is ready to hang right out of the box! The mirrored glass on this piece has a bevel adding to its beauty and style. The Virginia Mirror can be hung vertically or horizontally. The Virginia Mirror is part of our custom paint program and is available in one of fourteen vivid colors. It is proudly painted in the USA.