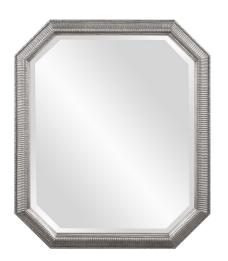

## Mirrors MHE92091N – Virginia Mirror - Glossy Nickel

#### Mirrors

This mirror features an octagonal frame with a ribbed texture. The entire piece is then finished in our glossy silver nickel lacquer. It is a perfect focal point for an entryway, bathroom, bedroom or any room in your home. D-rings are affixed to the back of the mirror so it is ready to hang right out of the box! The mirrored glass on this piece has a bevel adding to its beauty and style. The Virginia Mirror can be hung vertically or horizontally. The Virginia Mirror is part of our custom paint program and is available in one of fourteen vivid colors. It is proudly painted in the USA.