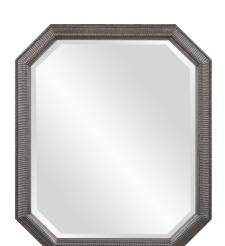

## Mirrors

This mirror features an octagonal frame with a ribbed texture. The entire piece is then finished in our glossy charcoal gray lacquer. It is a perfect focal point for an entryway, bathroom, bedroom or any room in your home. D-rings are affixed to the back of the mirror so it is ready to hang right out of the box! The mirrored glass on this piece has a bevel adding to its beauty and style. The Virginia Mirror can be hung vertically or horizontally. The Virginia Mirror is part of our custom paint program and is available in one of fourteen vivid colors. It is proudly painted in the USA.