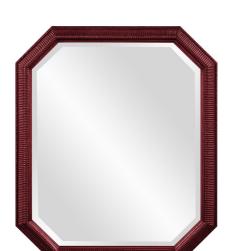

## Mirrors

This mirror features an octagonal frame with a ribbed texture. The entire piece is then finished in our glossy burgundy red lacquer. It is a perfect focal point for an entryway, bathroom, bedroom or any room in your home. D-rings are affixed to the back of the mirror so it is ready to hang right out of the box! The mirrored glass on this piece has a bevel adding to its beauty and style. The Virginia Mirror can be hung vertically or horizontally. The Virginia Mirror is part of our custom paint program and is available in one of fourteen vivid colors. It is proudly painted in the USA.