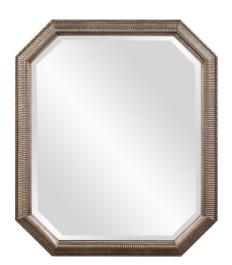

## Mirrors

This mirror features an octagonal frame with a ribbed texture. The entire piece is then finished in an antique silver leaf highlighted with champagne hues adding to its richness and depth. It is a perfect focal point for an entryway, bathroom, bedroom or any room in your home. D-rings are affixed to the back of the mirror so it is ready to hang right out of the box! The mirrored glass on this piece has a bevel adding to its beauty and style. The Virginia Mirror can be hung vertically or horizontally.