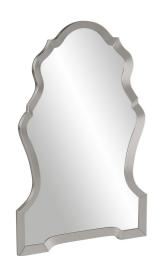

## Mirrors

The Nadia Mirror is a gorgeous piece. It is fashioned with an Art Deco flair. The main frame is shaped like a fancy key hole. It is then finished in a bold glossy silver nickel lacquer. It is a perfect focal point for an entryway, bathroom, bedroom or any room in your home. D-rings are affixed to the back of the mirror so it is ready to hang right out of the box! The mirror on this piece is NOT beveled. The Nadia Mirror is part of our custom paint program and is available in one of fourteen vivid colors. It is proudly painted in the USA.

## **Specifications**

Height 44H Material Polyurethane Width 29W Shape Arched Weight 22 Finish Glossy Package Dimensions 48

https://www.mdcwall.com/go/sku/MHE92062N