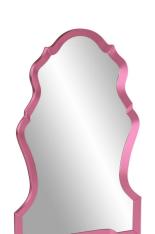

## Mirrors

The Nadia Mirror is a gorgeous piece. It is fashioned with an Art Deco flair. The main frame is shaped like a fancy key hole. It is then finished in a bold glossy hot pink lacquer. It is a perfect focal point for an entryway, bathroom, bedroom or any room in your home. D-rings are affixed to the back of the mirror so it is ready to hang right out of the box! The mirror on this piece is NOT beveled. The Nadia Mirror is part of our custom paint program and is available in one of fourteen vivid colors. It is proudly painted in the USA.

## **Specifications**

Height 44H Material Polyurethane Width 29W Shape Arched Weight 22 Finish Glossy Package Dimensions 48

https://www.mdcwall.com/go/sku/MHE92062HP