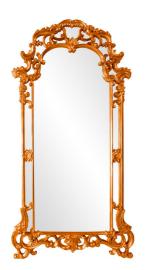

## Mirrors MHE920240 – Imperial Mirror - Glossy Orange

## Mirrors

The Imperial Mirror features an ornate scrolled frame. It is finished in our custom glossy orange lacquer. Decorative flourishes adorn the top and bottom of the frame. It is a perfect piece for an entryway, bathroom, bedroom, or any room in your home! The Imperial Mirror can only be hung vertically and the glass is NOT beveled. D-rings are affixed to the back of the mirror so it is ready to hang right out of the box! The Imperial Mirror is part of our custom paint program and is available in one of fourteen vivid colors. It is proudly painted in the USA.