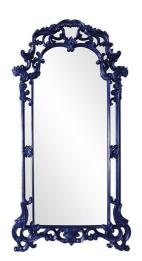

## Mirrors MHE92024NA – Imperial Mirror - Glossy Navy

## Mirrors

The Imperial Mirror features an ornate scrolled frame. It is finished in our custom glossy navy blue lacquer. Decorative flourishes adorn the top and bottom of the frame. It is a perfect piece for an entryway, bathroom, bedroom, or any room in your home! The Imperial Mirror can only be hung vertically and the glass is NOT beveled. D-rings are affixed to the back of the mirror so it is ready to hang right out of the box! The Imperial Mirror is part of our custom paint program and is available in one of fourteen vivid colors. It is proudly painted in the USA.