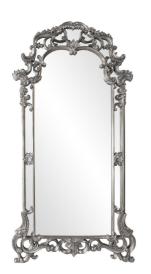

## Mirrors MHE92024N - Imperial Mirror - Glossy Nickel

## Mirrors

The Imperial Mirror features an ornate scrolled frame. It is finished in our custom glossy nickel lacquer. Decorative flourishes adorn the top and bottom of the frame. It is a perfect piece for an entryway, bathroom, bedroom, or any room in your home! The Imperial Mirror can only be hung vertically and the glass is NOT beveled. D-rings are affixed to the back of the mirror so it is ready to hang right out of the box! The Imperial Mirror is part of our custom paint program and is available in one of fourteen vivid colors. It is proudly painted in the USA.