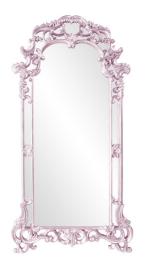

# Mirrors MHE92024LI – Imperial Mirror - Glossy Lilac

#### Mirrors

The Imperial Mirror features an ornate scrolled frame. It is finished in our custom glossy lilac purple lacquer. Decorative flourishes adorn the top and bottom of the frame. It is a perfect piece for an entryway, bathroom, bedroom, or any room in your home! The Imperial Mirror can only be hung vertically and the glass is NOT beveled. D-rings are affixed to the back of the mirror so it is ready to hang right out of the box! The Imperial Mirror is part of our custom paint program and is available in one of fourteen vivid colors. It is proudly painted in the USA.