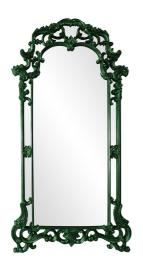

## Mirrors MHE92024HG – Imperial Mirror - Glossy Hunter Green

## Mirrors

The Imperial Mirror features an ornate scrolled frame. It is finished in our custom glossy hunter green lacquer. Decorative flourishes adorn the top and bottom of the frame. It is a perfect piece for an entryway, bathroom, bedroom, or any room in your home! The Imperial Mirror can only be hung vertically and the glass is NOT beveled. D-rings are affixed to the back of the mirror so it is ready to hang right out of the box! The Imperial Mirror is part of our custom paint program and is available in one of fourteen vivid colors. It is proudly painted in the USA.