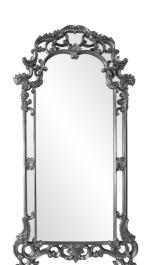

## Mirrors MHE92024CH – Imperial Mirror - Glossy Charcoal

## Mirrors

The Imperial Mirror features an ornate scrolled frame. It is finished in our custom glossy charcoal gray lacquer. Decorative flourishes adorn the top and bottom of the frame. It is a perfect piece for an entryway, bathroom, bedroom, or any room in your home! The Imperial Mirror can only be hung vertically and the glass is NOT beveled. D-rings are affixed to the back of the mirror so it is ready to hang right out of the box! The Imperial Mirror is part of our custom paint program and is available in one of fourteen vivid colors. It is proudly painted in the USA.