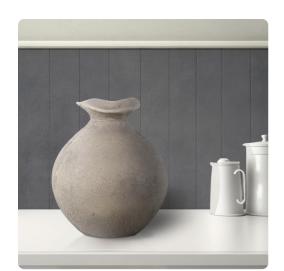

## Accessories MHE91168 – Textured Blanton Taupe Rounde Vase

## Accessories

The soothing taupe color makes this collection an easy fit for any space. Embrace the natural texture, reminiscent of unfinished clay, which gives each piece a warm, earthy feel. Whether as a standalone or grouped arrangement, this collection brings a cozy and inviting touch to your decor. Available in various shapes and sizes, allowing you to create a unique statement alone or together.

## **Specifications**

Height 10.1/4
Material Aluminium
Width 8.3/4
Shape Round
Weight 5 LBS
Finish Textured
Package Dimensions 10

https://www.mdcwall.com/go/sku/MHE91168