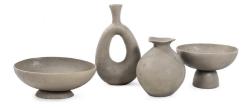

## Accessories MHE91165 – Textured Blanton Taupe Round Bowl

## Accessories

The soothing taupe color makes this collection an easy fit for any space. Embrace the natural texture, reminiscent of unfinished clay, which gives each piece a warm, earthy feel. Whether as a standalone or grouped arrangement, this collection brings a cozy and inviting touch to your decor. Available in various shapes and sizes, allowing you to create a unique statement alone or together.