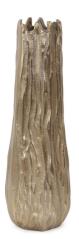

## Accessories

Inspired by the texture of the bark of Sycamore trees in our local forest preserve. After collecting bark samples from older trees that were being removed, we used the samples to create a version of the pattern in cast aluminum. The Sycamore short vase is finished in a rustic gold that highlights the deep groove texture as well as the rough cut top rim. Each vase brings a touch a nature to the home in a refreshing new whimsical way.

## Specifications

Height 16H Material Aluminum Width 5W Weight 1.8 Finish Matte Package Dimensions 6x6x18

https://www.mdcwall.com/go/sku/MHE91138