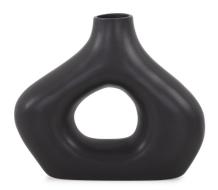

## Accessories

This vase breaks away from convention with its striking irregular shape, challenging traditional forms with a bold and innovative approach. What sets it apart is the captivating hole in the middle, creating a focal point that invites you to explore the interplay of light and shadow. The matte black finish exudes a sense of understated elegance and contemporary sophistication, making it a versatile addition to any decor style.