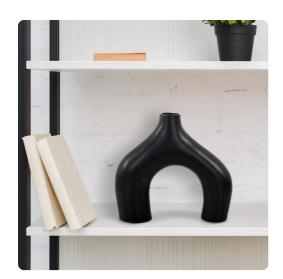

## Accessories

This unique vase features an irregular shape that plays with asymmetry and balance, setting it apart from traditional vase forms. Adding to its distinctive charm, the vase stands on two legs, each boasting a different width, creating a sense of artistic contrast. The matte black finish exudes sophistication and modernity, making it a versatile addition to any decor style. This vase is a work of art that adds depth and character to your space. Whether displayed as a standalone statement piece or as part of a larger decor ensemble, this vase invites you to embrace the unexpected and redefine your living space with a touch of contemporary elegance and creative flair.