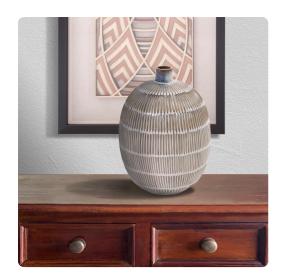

## Accessories MHE88034 – Caramel Cream Ridged Ceramic Oval Dome Vase, Large

## Accessories

The attention to texture, patterns and a glossy finish glaze will separate the Caramel Cream Ridged Ceramic Vase from all the rest. Subtle color tones in caramel to cream are blended carefully throughout each piece. Going neutral is totally an asset with this collection. Additional styles available.

## **Specifications**

Height 12.5/8H Material Ceramic Width 9W Shape Round Weight 2.04 Finish Glossy Package Dimensions 14 x 14 x 16

https://www.mdcwall.com/go/sku/MHE88034